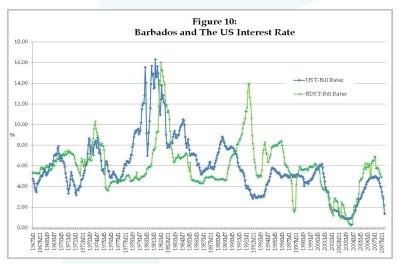

#### **CONCLUSION** cont'd

- From the ECCU experience we see that intra regional lending and borrowing of commercial banks is evident and this can be due to the fact that they have a common currency.
- Interest rates and exchange rates do not converge within CARICOM.