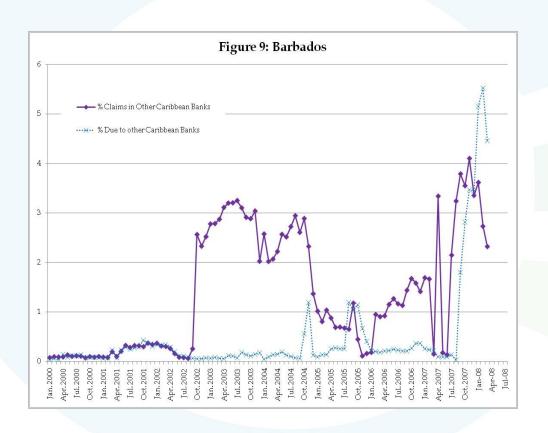

| 0.014  |
| JMMB                                | Jam | -0.541 | 1      | 0.682  |
|                                     | TT  | 0.014  | 0.682  | 1      |
| Sagicor<br>Financial<br>Corporation | Bds | 1      | 0.439  | 0.108  |
|                                     | Jam | 0.439  | 1      | 0.800  |
|                                     | TT  | 0.108  | 0.804  | 1      |
| Trinidad<br>Cement<br>Limited       | Bds | 1      | -0.496 | -0.028 |
|                                     | Jam | -0.496 | 1      | 0.816  |
|                                     | TT  | -0.028 | 0.816  | 1      |

### INTRA REGIONAL LENDING AND BORROWING OF COMMERCIAL BANKS









### INTRA REGIONAL LENDING AND BORROWING OF COMMERCIAL BANKS











### INTRA REGIONAL LENDING AND BORROWING OF COMMERCIAL BANKS



### EXCHANGE RATES, INTEREST RATES AND FINANCIAL INTEGRATION









- Financial ONCLUSIO Integration predominantly occurs via cross border ownership and other forms of collaboration that involve financial commitments.
- The cross listing of securities has made a limited contribution towards financial integration, but in most cases the stock prices move in tandem in all markets they are listed on.

#### **CONCLUSION** cont'd

- From the ECCU experience we see that intra regional lending and borrowing of commercial banks is evident and this can be due to the fact that they have a common currency.
- Interest rates and exchange rates do not converge within CARICOM.

### THANK YOU.