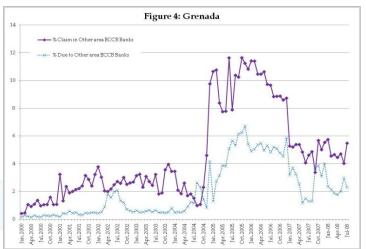

### INTRA REGIONAL LENDING AND BORROWING OF COMMERCIAL BANKS

#### **CONCLUSION** cont'd

- From the ECCU experience we see that intra regional lending and borrowing of commercial banks is evident and this can be due to the fact that they have a common currency.
- Interest rates and exchange rates do not converge within CARICOM.