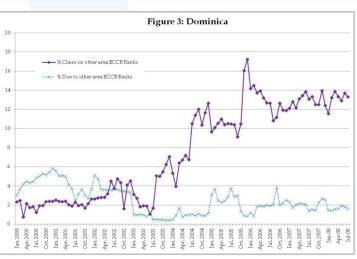

### INTRA REGIONAL LENDING AND BORROWING OF COMMERCIAL BANKS

#### **CONCLUSION** cont'd

- From the ECCU experience we see that intra regional lending and borrowing of commercial banks is evident and this can be due to the fact that they have a common currency.
- Interest rates and exchange rates do not converge within CARICOM.