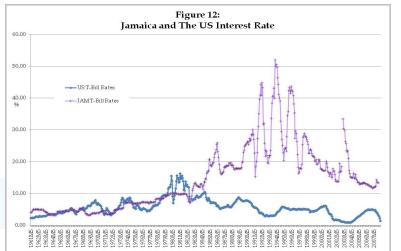

### EXCHANGE RATES, INTEREST RATES AND FINANCIAL INTEGRATION

- Financial ONCLUSIO Integration predominantly occurs via cross border ownership and other forms of collaboration that involve financial commitments.
- The cross listing of securities has made a limited contribution towards financial integration, but in most cases the stock prices move in tandem in all markets they are listed on.

#### **CONCLUSION** cont'd

- From the ECCU experience we see that intra regional lending and borrowing of commercial banks is evident and this can be due to the fact that they have a common currency.
- Interest rates and exchange rates do not converge within CARICOM.