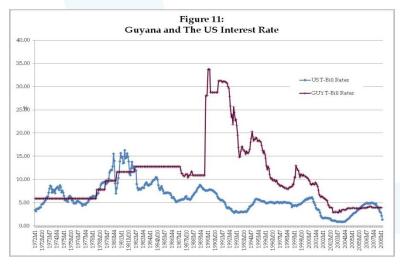

#### **CONCLUSION** cont'd

- From the ECCU experience we see that intra regional lending and borrowing of commercial banks is evident and this can be due to the fact that they have a common currency.
- Interest rates and exchange rates do not converge within CARICOM.