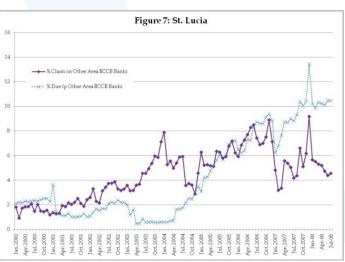

### INTRA REGIONAL LENDING AND BORROWING OF COMMERCIAL BANKS

#### **CONCLUSION** cont'd

- From the ECCU experience we see that intra regional lending and borrowing of commercial banks is evident and this can be due to the fact that they have a common currency.
- Interest rates and exchange rates do not converge within CARICOM.