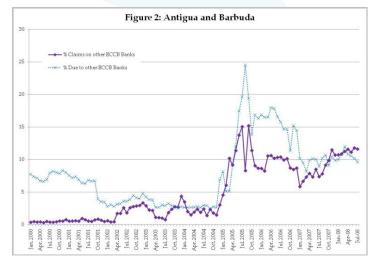

### INTRA REGIONAL LENDING AND BORROWING OF COMMERCIAL BANKS

#### **CONCLUSION** cont'd

- From the ECCU experience we see that intra regional lending and borrowing of commercial banks is evident and this can be due to the fact that they have a common currency.
- Interest rates and exchange rates do not converge within CARICOM.