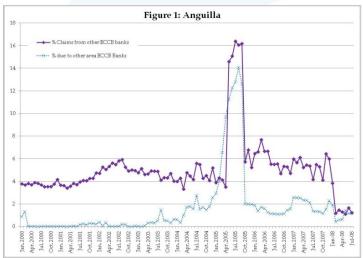

### INTRA REGIONAL LENDING AND BORROWING OF COMMERCIAL BANKS

#### **CONCLUSION** cont'd

- From the ECCU experience we see that intra regional lending and borrowing of commercial banks is evident and this can be due to the fact that they have a common currency.
- Interest rates and exchange rates do not converge within CARICOM.