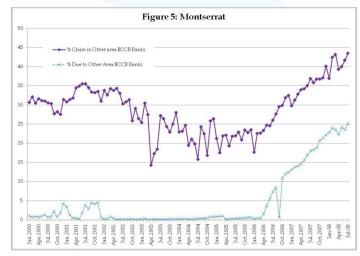

### INTRA REGIONAL LENDING AND BORROWING OF COMMERCIAL BANKS

#### **CONCLUSION** cont'd

- From the ECCU experience we see that intra regional lending and borrowing of commercial banks is evident and this can be due to the fact that they have a common currency.
- Interest rates and exchange rates do not converge within CARICOM.