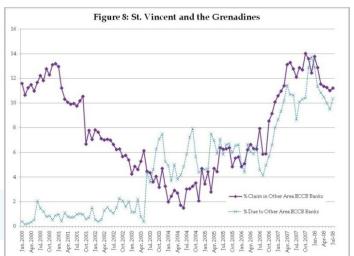

### INTRA REGIONAL LENDING AND BORROWING OF COMMERCIAL BANKS

#### **CONCLUSION** cont'd

- From the ECCU experience we see that intra regional lending and borrowing of commercial banks is evident and this can be due to the fact that they have a common currency.
- Interest rates and exchange rates do not converge within CARICOM.