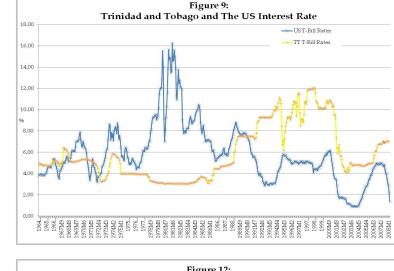

#### **CONCLUSION** cont'd

- From the ECCU experience we see that intra regional lending and borrowing of commercial banks is evident and this can be due to the fact that they have a common currency.
- Interest rates and exchange rates do not converge within CARICOM.